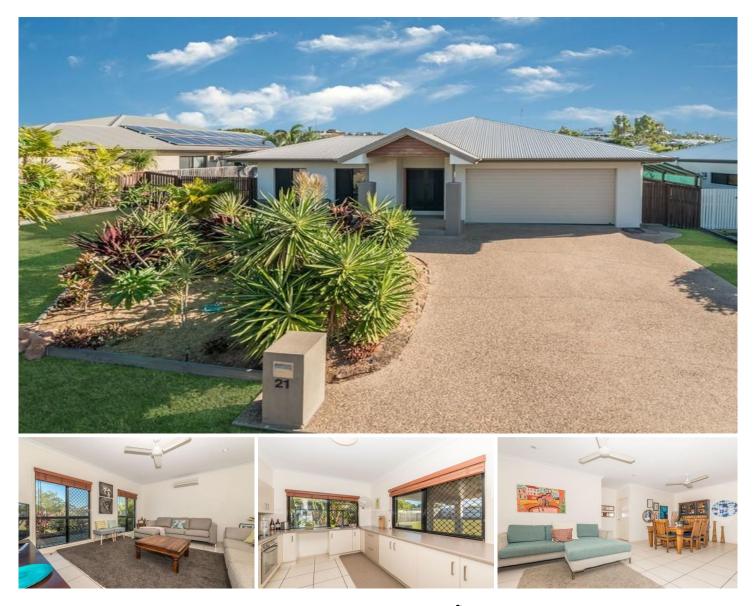

## 21 Anchorage Circuit BUSHLAND BEACH QLD

Appealing to those who want to live in a guiet area with little traffic. This fully airconditioned family home has approx. 214.80 sgm under the roof line and offers multiple living areas and 2 outdoor patios for relaxation choices.

The quality and well maintained presentation is evident on arrival with a manicured tidy front garden and lovely timber front patio.

Upon entry into the home there is a spacious front lounge with a hallway leading to the open plan kitchen/dining/ family room.

The well equipped and very user friendly kitchen is to the side with 2 beautiful big windows (one with builtin servery) adding light and views of the garden for easy child supervision.

Living space here includes dining and an additional living area. Doors open out to a generous 6m x 3.9m approx. outdoor entertaining patio under the roofline.