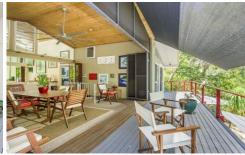

The home was designed on passive cooling principles and built of steel portal frames allowing high ceilings and high ventilating windows. Each room has windows on three sides so every breeze is caught (bathrooms have 2 sides). The main living area has two slow-moving extra-large fans. The current configuration of the home is 2 x queen bedrooms each with built in wardrobes with split system air conditioning; 1 x single bedroom with split system air conditioning; 1 x bathroom with extra-long bath and separate shower, 1 x shower room;