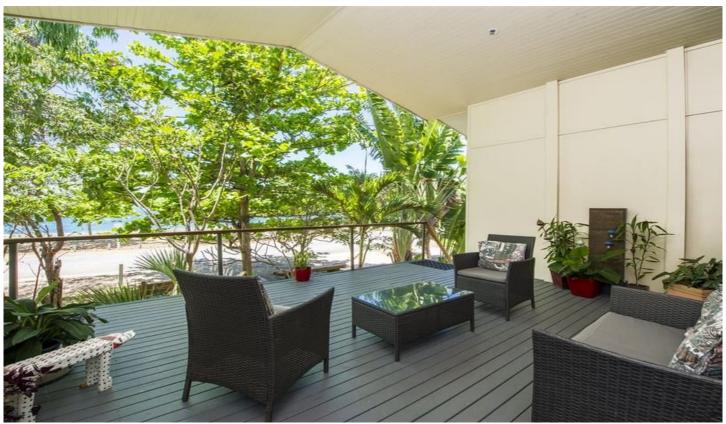

## 2/3 Esplanade NELLY BAY QLD

This high-set beachfront home has commanding views over Cleveland Bay - yet remains secluded as the trees of the front garden provide privacy - and welcome shade in the height of summer.

The home was designed on passive cooling principles and built of steel portal frames allowing high ceilings and high ventilating windows. Each room has windows on three sides so every breeze is caught (bathrooms have 2 sides). The main living area has two slow-moving extra-large fans. The current configuration of the home is 2 x queen bedrooms each with built in wardrobes with split system air conditioning; 1 x single bedroom with split system air conditioning; 1 x bathroom with extra-long bath and separate shower, 1 x shower room;