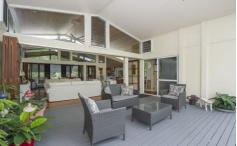

The home was designed on passive cooling principles and built of steel portal frames allowing high ceilings and high ventilating windows. Each room has windows on three sides so every breeze is caught (bathrooms have 2 sides). The main living area has two slow-moving extra-large fans. The current configuration of the home is 2 x queen bedrooms each with built in wardrobes with split system air conditioning; 1 x single bedroom with split system air conditioning; 1 x bathroom with extra-long bath and separate shower, 1 x shower room;