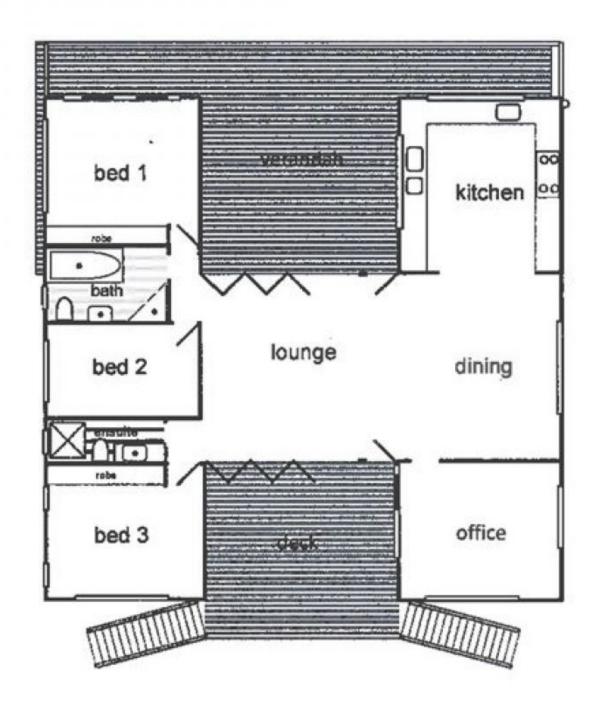

The home was designed on passive cooling principles and built of steel portal frames allowing high ceilings and high ventilating windows. Each room has windows on three sides so every breeze is caught (bathrooms have 2 sides). The main living area has two slow-moving extra-large fans. The current configuration of the home is 2 x queen bedrooms each with built in wardrobes with split system air conditioning; 1 x single bedroom with split system air conditioning; 1 x bathroom with extra-long bath and separate shower, 1 x shower room;

1 x dedicated office set up with two built-in workspaces and built in cupboards (phone points enter the home here, 2 lines available) with split system air conditioning;

4 2 2 2

**Price** : \$ 775,000 **Land Size** : 957 sqm

View: https://www.kingsberry.com.au/sale/qld/tow

nsville-district/nelly-bay/residential/house/43

26720

Ben Kingsberry 07 4772 2022 0438 792 652

ben.kingsberry@tsvharcourts.com.au

FIRST FLOOR PLAN

**GROUND FLOOR PLAN**