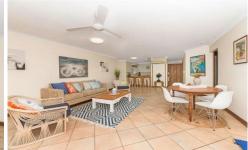

## Features:

- Large open plan living and dining area opens through to the outdoor patio with magnificent ocean views and breezes
- Functional timber kitchen with dishwasher, pantry, oven with grill and separate stovetop