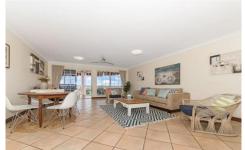

## Features:

- Large open plan living and dining area opens through to the outdoor patio with magnificent ocean views and breezes
- Functional timber kitchen with dishwasher, pantry, oven with grill and separate stovetop