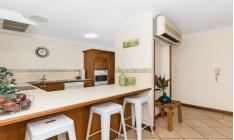

## Features:

- Large open plan living and dining area opens through to the outdoor patio with magnificent ocean views and breezes
- Functional timber kitchen with dishwasher, pantry, oven with grill and separate stovetop