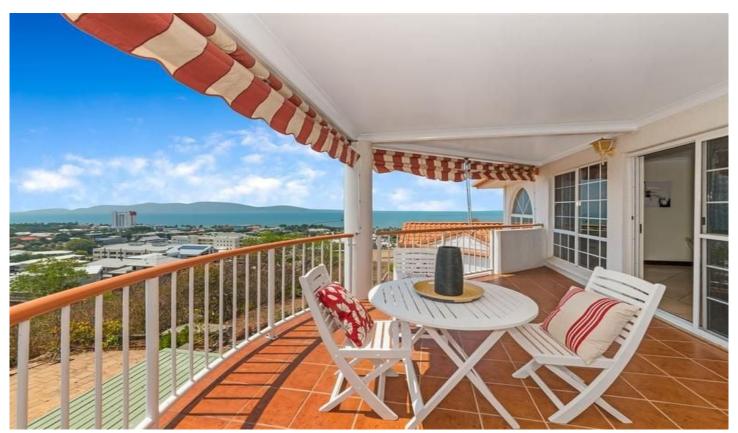

## 5/4 Clifton Street NORTH WARD QLD

This spacious top floor Unit sits proudly amidst a small complex on the much-desired Stanton Hill in a premier location; walking distance to The Strand, cafes, and exercise tracks. 180-degree views are spectacular and include the Pallarenda sweep, Castle Hill and Magnetic Island. Open plan living is oversized much like the two bathrooms and bedrooms. A low Body Corporate, lock-up car accommodation and storage makes this trusted and solid Unit incredibly desirable. Add your touches and you will never leave.

## Features:

- Large open plan living and dining area opens through to the outdoor patio with magnificent ocean views and breezes
- Functional timber kitchen with dishwasher, pantry, oven with grill and separate stovetop