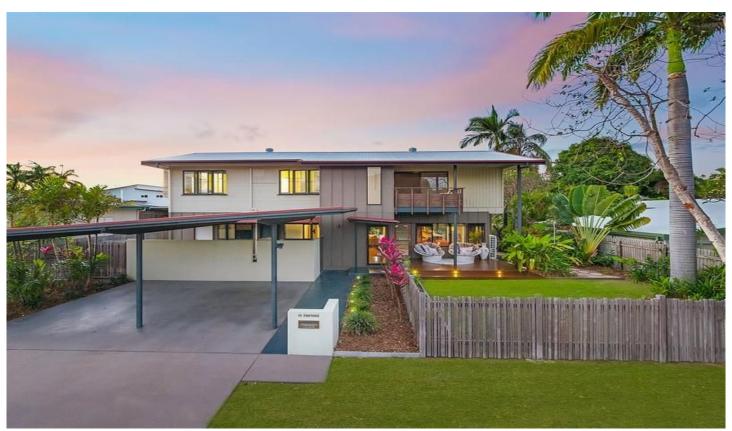

## 13 Fantome Street ROWES BAY QLD

Our owners have taken this classic 1950's home and over time given it a complete transformation under the architectural guidance of Stephen de Jersey, resulting in a home which delivers the best of modern family living while remaining true to its architectural origins, beach locale and tropical surrounds.

Retaining the original timber detailing gives the home real warmth and character, while contemporizing in crucial service areas of kitchen and bathrooms ensures everyday ease of living. Design focus has seen the creation of a resort like environ, a sanctum for friends and family. Professional landscaping across the 809m2 private block has incorporated sunken firepit with conversation circle, authentic clay pizza oven, pool and sizeable workshop shed.