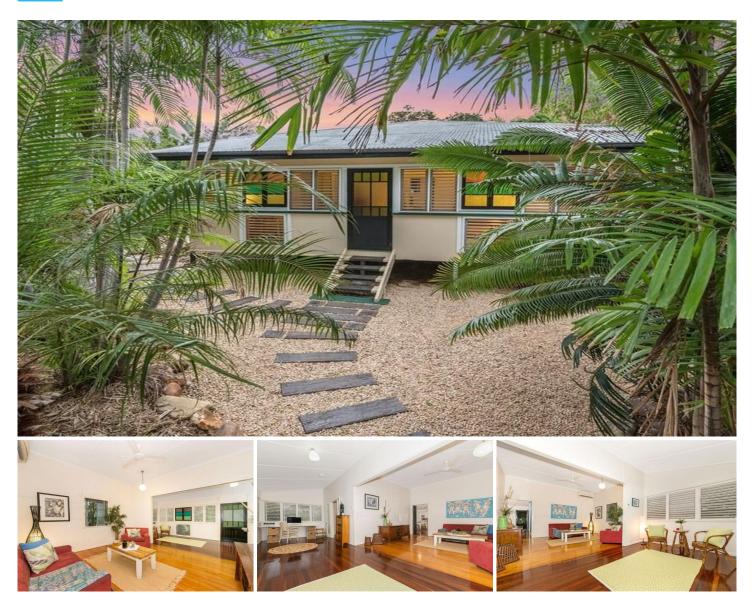

## **16 Sheehan Street BELGIAN GARDENS QLD**

This character abundant lowset Miner's Cottage with extension will pull on your heart strings. Warm enough to call home yet exotic enough to be a private retreat, this home will captivate you.

The living area opens seamlessly onto the front enclosed verandah where a kaleidoscope of colour dances through casement windows. The large Country kitchen is the centre of the home and certainly will provide a conversation point as dining is inclusive.

The 1012sqm block is shaded with large trees and tropical plantings, with the original shed still standing proud.

This home will delight, there is still minor finishes needed but what an opportunity to live hillside Belgian Gardens amidst quality homes, school and walking tracks.