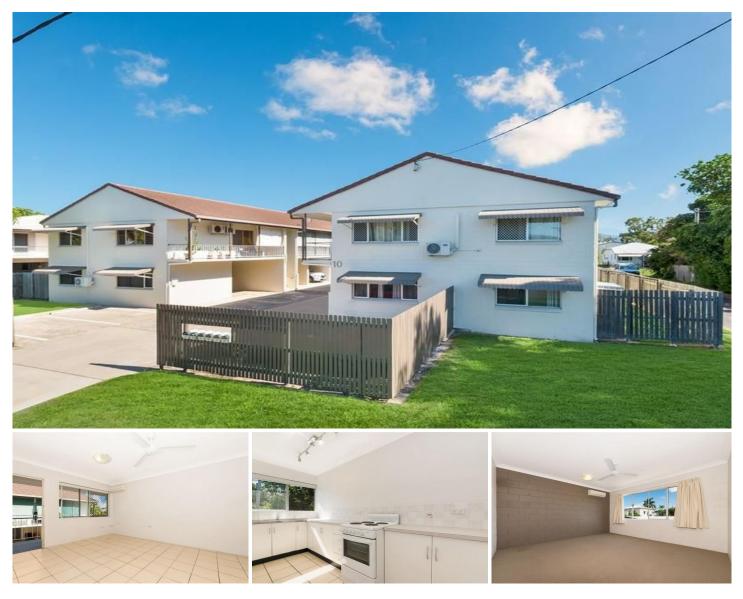

## 9/10 Ethel Street HYDE PARK QLD

Expected rental return of \$160-\$190 per week.

This superb light filled unit offers a private upstairs position at the end of a small complex in the inner suburb of Hyde Park. The location is ideal, central to schools, shopping centres and hospital with public transport close by.

includes an airconditioned Layout open plan kitchen/dining/living opening out to the front balcony, airconditioned main bedroom with built in wardrobe and second bedroom.

Added bonuses are the internal laundry, downstairs storage and adjacent single carport

Some upgrades have been completed with still room to put your own improvements to the property.

- 2 bedrooms with recently replaced carpets and paint
- Split system air conditioners to the main bedroom and living area
- Tiled living room for easy maintenance