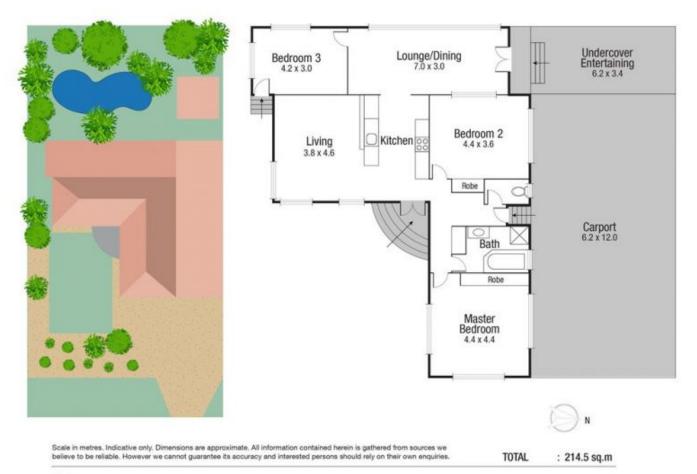

## 3 Dyer Street PALLARENDA QLD

Whether you prefer beachcombing, golf or kitesurfing life at Pallarenda is living in Paradise. Only a few minutes from the social

action of The Strand and the CBD the kickback, chillout lifestyle here is a world away. With plenty of indoor and outdoor living space this delightful, character home on 708sqm enjoys a cool, tropical setting in the quiet of Pallarenda. Located close to the conservation park and only a three-minute walk to the beach and boat ramp, it has a bore and irrigation system to keep the gardens fresh and green.

- 1. Polished hardwood timber floors
- 2. Modern renovated kitchen with soft close drawers
- 3. Airy, open plan living and entertaining areas
- 4. Separate lounge room
- 5. 1.8m high [approximately] fencing side and rear