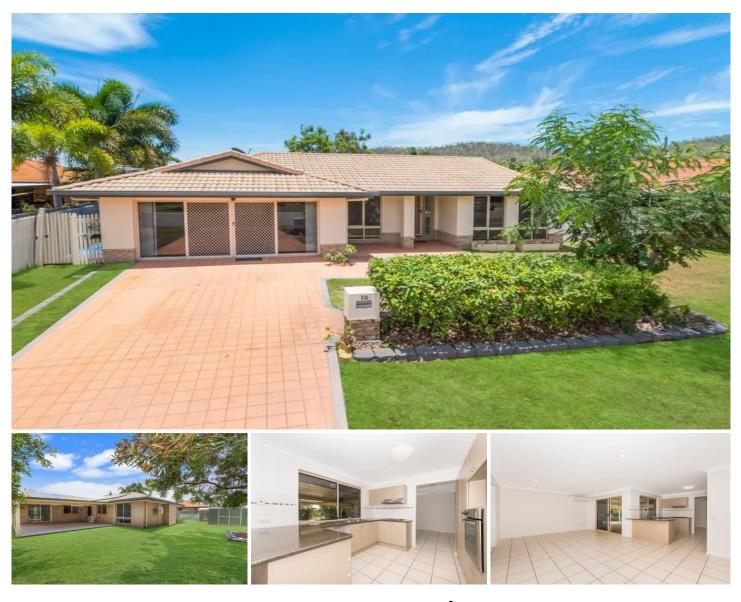

## **18 Wallace Circuit KIRWAN QLD**

This is a large family home in a great location. Situated in a quiet circuit close to walking pathways. Perfect for walking the dog or just for exercise. The home has 4 bedrooms, the main with walk through robe and ensuite. Also there's an office, formal lounge and dining room. A well-appointed modern kitchen and family room which leads to the large back veranda. This home also has a rumpus room with an air-conditioner installed and a separate laundry. This home is fully air-conditioned and has a 5 KW solar system to save you on your power bill. If you are looking for a home for your family with plenty of room for all then you must see this one.