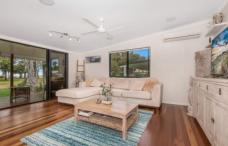

Features include:

• Two storey beachfront home

• Large light filled renovated kitchen with imported benchtops and quality appliances

• Front dining/sitting room opens to the deck with lovely outlook

• The main living/dining area is beautifully light and airy with sliding doors opening up for indoor/outdoor living