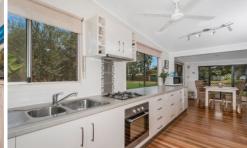

Features include:

• Two storey beachfront home

• Large light filled renovated kitchen with imported benchtops and quality appliances

• Front dining/sitting room opens to the deck with lovely outlook

• The main living/dining area is beautifully light and airy with sliding doors opening up for indoor/outdoor living