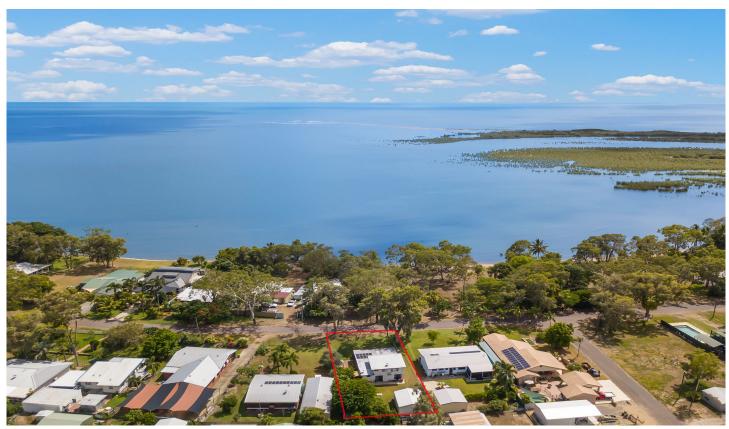

## 3 Empress Close CUNGULLA QLD

Just across from the water with never to be built out views the current owners are going to seriously miss this home but a change of circumstances means they will be moving.

Features include:

• Two storey beachfront home

• Large light filled renovated kitchen with imported benchtops and quality appliances

• Front dining/sitting room opens to the deck with lovely outlook

• The main living/dining area is beautifully light and airy with sliding doors opening up for indoor/outdoor living