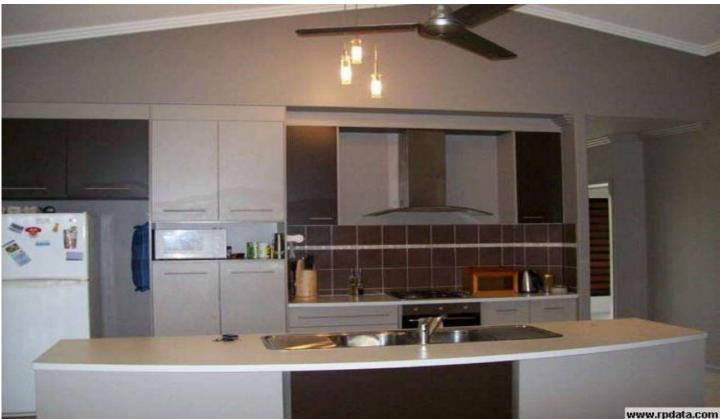

## 103 Klewarra Boulevard DOUGLAS QLD

- \* 4 bedrooms all with built in and a/c
- \* Master bedroom with ensuite
- \* Open plan family/dining with cathedral ceiling
- \* Theatre Room
- \* Large Gallery style kitchen
- \* Fully air-conditioned & Tiled
- \* Vacuum System
- \* Telstra smart wireless TV & internet connection
- \* Large under main roof entertainment area
- \* Double remote garage with built in storage
- \* Low maintenance block