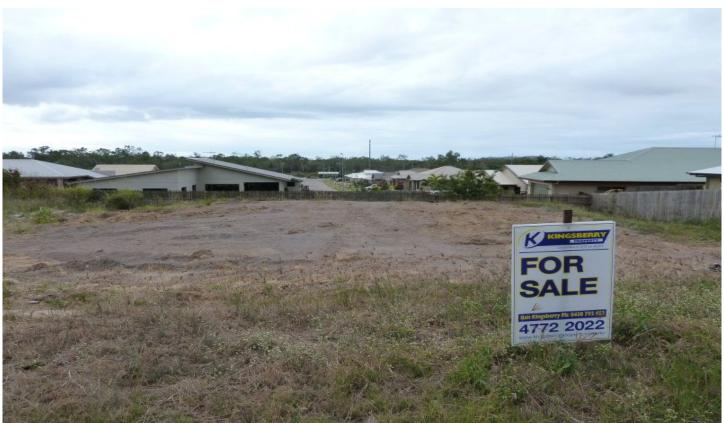

## 57 Maryland Drive DEERAGUN QLD

Situated in an elevated position within the popular Oakdale Heights Estate this block is ready to build on, all you have to do is find a builder!! The owners have done all the hard work for you with;

- 689sqm allotment in an elevated position
- Cleared, filled and leveled building pad
- Council approved plans
- Perfectly positioned close to schools and shopping centres.

Don't miss out on the opportunity to pick up a bargain!

Please call Nev on 0438 792 652 to arrange an inspection

Price : \$ 149,000 Land Size : 689 sqm

**View**: https://www.kingsberry.com.au/sale/qld/tow

nsville-district/deeragun/residential/land/432

675

Ben Kingsberry 07 4772 2022 0438 792 652