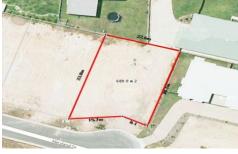

- 689sqm allotment in an elevated position
- Cleared, filled and leveled building pad
- Council approved plans
- Perfectly positioned close to schools and shopping centres.

Don't miss out on the opportunity to pick up a bargain!

Please call Nev on 0438 792 652 to arrange an inspection

Price : \$ 149,000 Land Size : 689 sqm

**View**: https://www.kingsberry.com.au/sale/qld/tow

nsville-district/deeragun/residential/land/432

675

Ben Kingsberry 07 4772 2022 0438 792 652