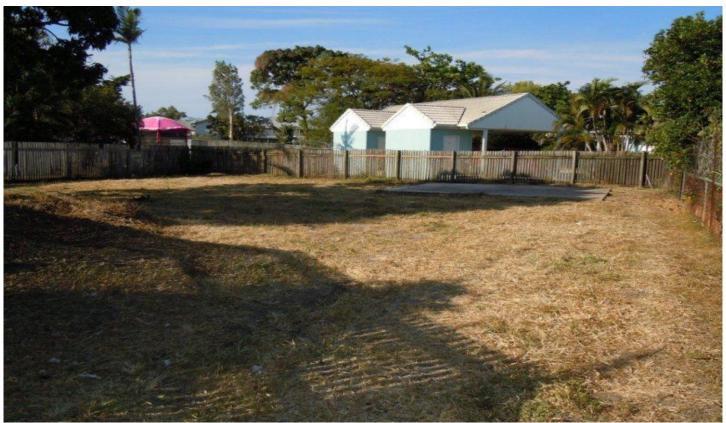

## 49A Goldring Street HERMIT PARK QLD

Situated in a quiet, secluded location right in the heart of Hermit Park this 531 square meter cleared and level block is just the ticket!!

Providing ample privacy and with an exposed aggregate driveway already in place this could be just the location you've been looking for to build that dream home or investment property.