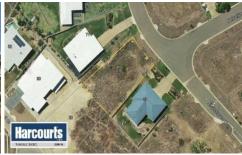

## 69 Shutehaven Circuit BUSHLAND BEACH QLD

This hill side allotment is defiantly priced to sell - With a well-designed home you will capture ocean and island views on this 677 sqm block.

- Covenant protected
- Surrounded by quality homes
- Neat quiet pocket of Bushland Beach
- Fabulous aspect

Popular Bushland Beach is growing and quality hill side allotments are becoming a rarity. Call for more information.

**Price** : \$ 118,000 **Land Size** : 677 sqm

View : https://www.kingsberry.com.au/sale/qld/tow