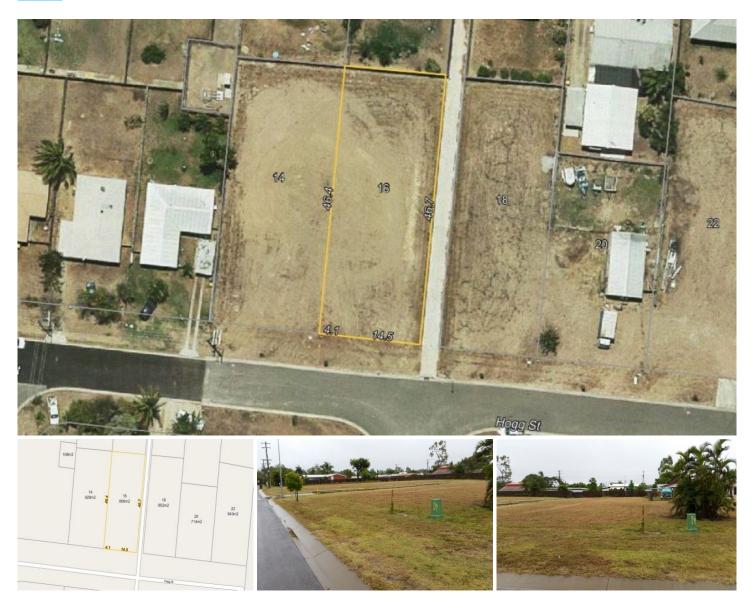

## **16 Hogg Street DEERAGUN QLD**

Large family size block on Townsville's Northern beaches suburb, at this price it can't last long.

- 18 metre frontage
- Located in new subdivision
- No covenant restrictions

Close to local schools, shopping centres and child care, Townsville's Northern Beaches is expected to produce 30% of Townsville property growth over the next ten years, so you know this is a good investment.

All interested parties should make and rely upon their own enquiries in order to determine whether or not this information is in fact accurate. Price : \$ 112,000

Land Size : 866 sqm View : https://ww

: https://www.kingsberry.com.au/sale/qld/tow nsville-district/deeragun/residential/land/432 6764