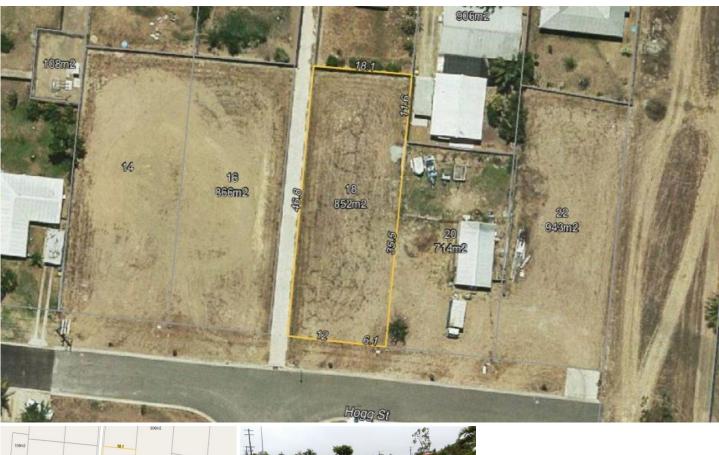

## 18 Hogg Street DEERAGUN QLD

Traditional Family size block in Townsville's Northern beaches suburb, at this price it can't last long.

- 18 metre frontage
- Located in new subdivison
- No covenant restrictions

All interested parties should make and rely upon their own enquiries in order to determine whether or not this information is in fact accurate. Price : \$ 118,500

Land Size : 852 sqm View : https://ww

: https://www.kingsberry.com.au/sale/qld/tow nsville-district/deeragun/residential/land/432 6765