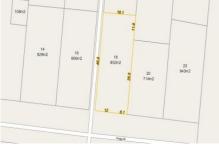

## 18 Hogg Street DEERAGUN QLD

Traditional Family size block in Townsville's Northern beaches suburb, at this price it can't last long.

- 18 metre frontage
- Located in new subdivison
- No covenant restrictions

All interested parties should make and rely upon their own enquiries in order to determine whether or not this information is in fact accurate. Price : \$ 118,500

Land Size : 852 sqm View : https://ww

: https://www.kingsberry.com.au/sale/qld/tow nsville-district/deeragun/residential/land/432 6765