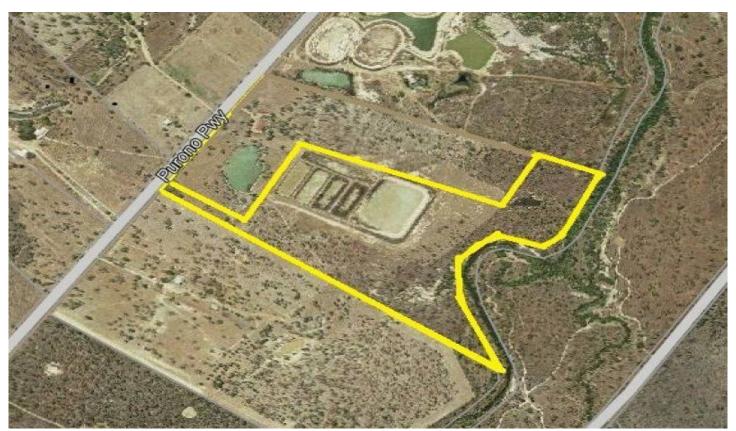

## 2/168 Purono Parkway YABULU QLD

Set over 38 acres this property has 5 acres of aqua culture ponds previously used to farm approximately 18 tonne of Barramundi each season, current licence allows for the farming of other marine species. The ponds have power running to them, and have been set up with water bypass systems, holding ponds and settling pond. These ponds can be kept on the property or demolished if you do not require them.

There is creek access and this property has a power connected. Perfect opportunity for a home business operation.

**Price** : \$ 240,000 **Land Size** : 153781 sqm

View: https://www.kingsberry.com.au/sale/qld/tow nsville-district/yabulu/residential/land/43267