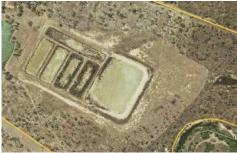

## 2/168 Purono Parkway YABULU QLD

Set over 38 acres this property has 5 acres of aqua culture ponds previously used to farm approximately 18 tonne of Barramundi each season, current licence allows for the farming of other marine species. The ponds have power running to them, and have been set up with water bypass systems, holding ponds and settling pond. These ponds can be kept on the property or demolished if you do not require them.

There is creek access and this property has a power connected. Perfect opportunity for a home business operation.

**Price** : \$ 240,000 **Land Size** : 153781 sqm

View: https://www.kingsberry.com.au/sale/qld/tow nsville-district/yabulu/residential/land/43267