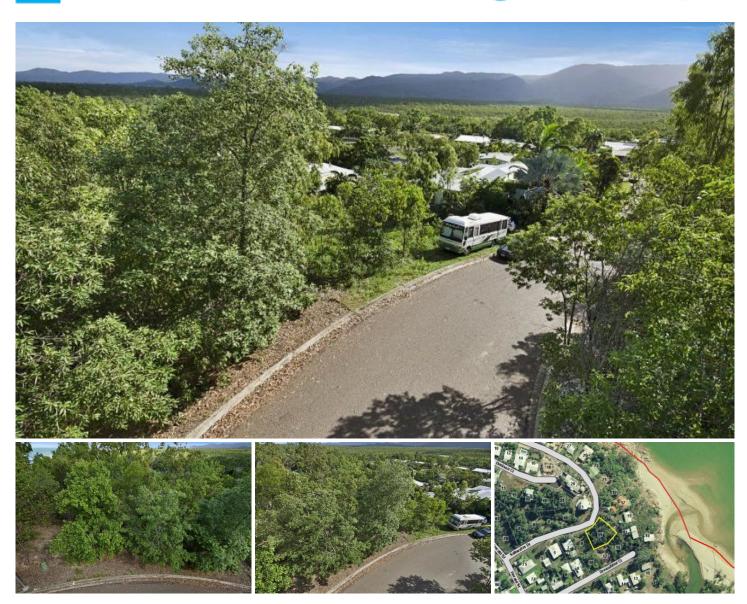

## 11 Saltwater Drive TOOMULLA QLD

Surrounded by quality homes this generous 1,199 sqm block has the potential to achieve gorgeous ocean and mountain views. Currently the allotment has natural foliage, power and water connected to the street and localised sewage availability.

Located just 40 minutes' drive from Townsville CBD, and only 25 minutes to major shopping precincts and quality schooling. Toomulla is an exclusive beach side community with limited residential properties, local boat ramp and long wide open beaches to enjoy.