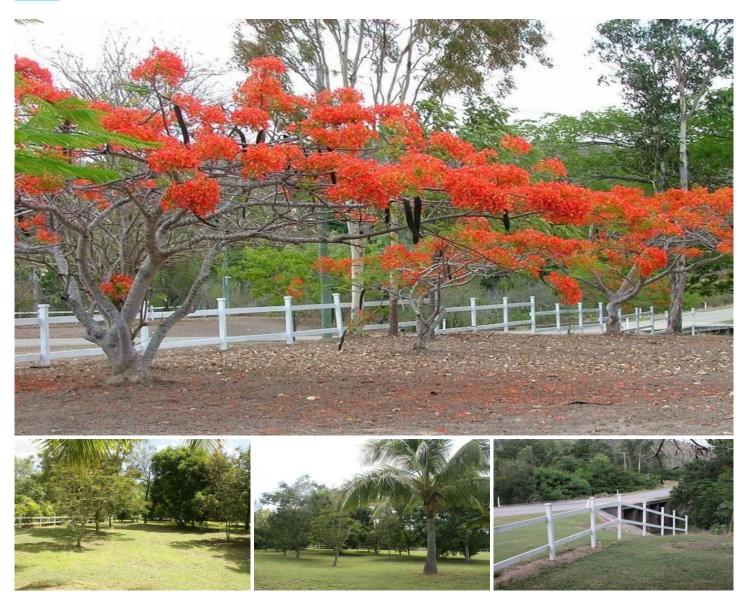

## 21A Muntalunga Drive NOME QLD

Are you in the market for land? Are you in a position to buy now? Are you ready to be impressed? May I introduce you to what can only be described as one of the most picturesque blocks? The block is flood free and the building envelope is high set amongst mature trees. This is quality land set amongst large lot neighbours just 15 minutes from Fairfield Shopping precinct.

This is your opportunity to grab the land at the right price. The only way to truly appreciate this stunning location is to walk over the land. Fertile soil, gently sloping, fenced on 3 sides, cleared and with key trees enhancing the building site.

This magnificent acreage block in the heart of Serene Valley is the ideal place to build your dream family home. Contact agent for more information.

**Price** : \$ 212,000

Land Size : 4000 sqm

View : https://www