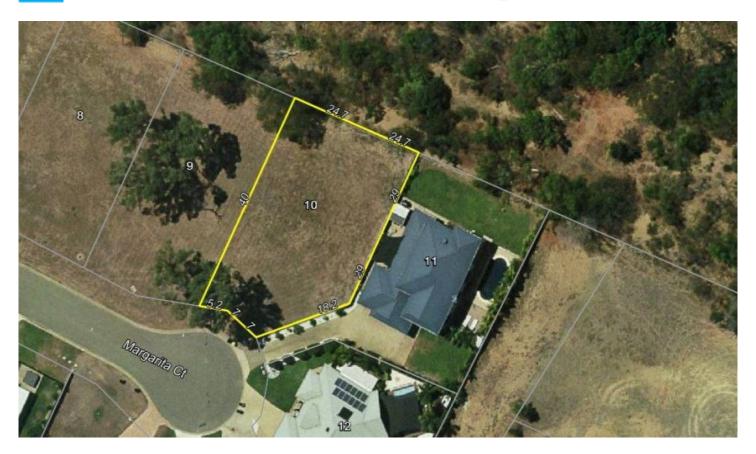

## 10 Margarita Court BUSHLAND BEACH QLD

The 918 sqm beach frontage allotment is perfectly located for beach comers and ocean lovers alike. With a two story home you may be able to achieve some ocean views as he natural vegetation has remained between the residential beachfront allotments in Margarita Court the beach.

Surrounded by quality homes and only a very short work to the local hotel resort and local shopping centre. Competitively priced for such a well position property. All interested parties should make and rely upon their own enquiries in order to determine whether or not this information is in fact accurate. **Price** : \$ 199,000 **Land Size** : 915 sqm