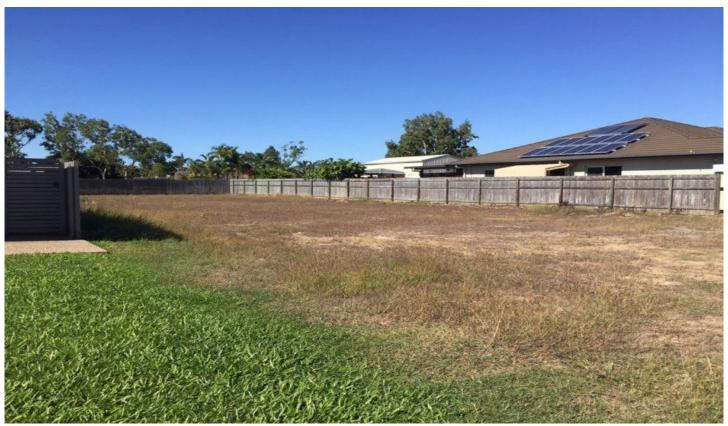

## 7 Beach Oak Drive MOUNT LOW QLD

Oversized allotment priced to sell, in one of Sanctum Estates best loved streets. 21 metre frontage with all services to the front of the allotment. This allotment is fenced on three sides. Located in a covenant protected area and surrounded by quality homes. Fabulous opportunity to build the dream property!

All interested parties should make and rely upon their own enquiries in order to determine whether or not this information is in fact accurate.

**Price** : \$ 170,000 **Land Size** : 1005 sqm

View: https://www.kingsberry.com.au/sale/qld/tow