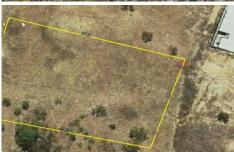

This particular block is elevated, 845m2 with 24m street frontage.

Don't miss this unique opportunity to design and build your dream home as these affordable blocks will not last long.

Bushland Beach is a popular suburb all year round with parks, convenience stores, childcare & medical centre, boat ramp and of course the very popular Bushland Beach