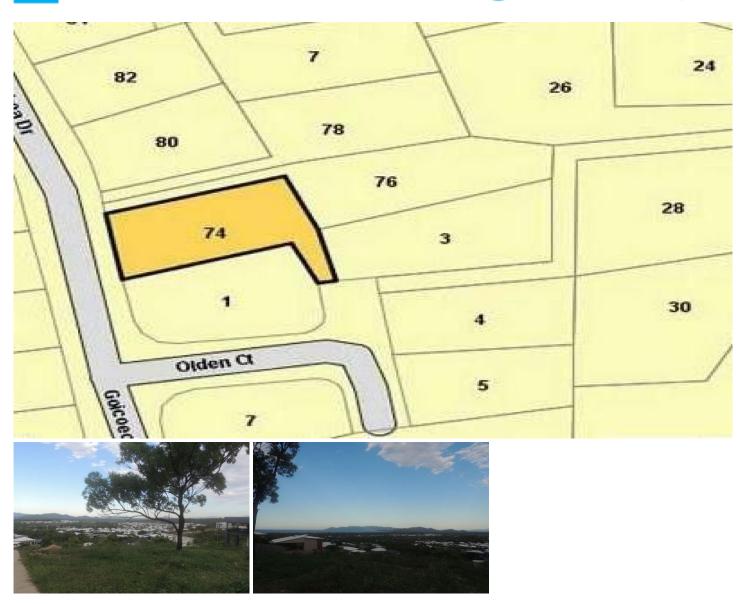

## 74 Goicoechea Drive BUSHLAND BEACH QLD

Setting the foundations for a beautiful beach lifestyle this very big allotment sits amongst prestige homes with outstanding panoramic views of the ocean, islands and Castle Hill in the distance.

Offering flexibility of design, this unique block is a big 1337m2 and has the added bonus of two street entry .... ideal for the family that has lots of big boys' toys or 'tradie' tools.

The main street frontage is on Goicoechea Drive with the second entry at the bottom of the block in Olden Place. To top it off there is even the possibility of a third access along the adjacent easement!

Don't miss out on this block - others in the area offer the views but the practical 2 street entry on offer here is rare!

**Price** : \$ 230,000 **Land Size** : 1337 sqm

View : https://www.kingsberry.com.au/sale/qld/tow