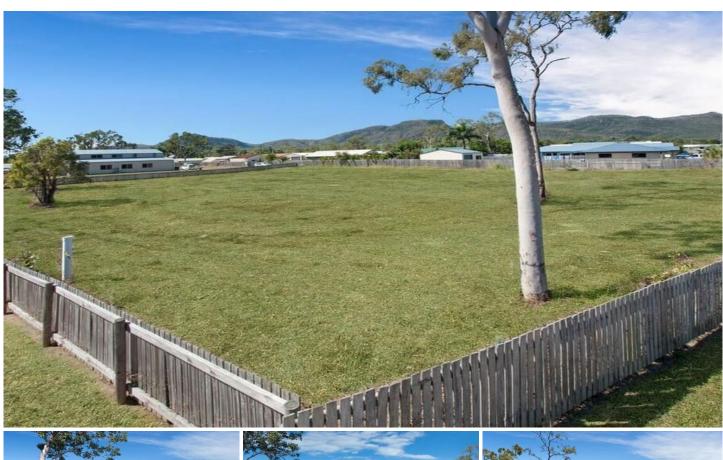

## 31 Janelle Street KELSO QLD

The seller of these blocks had a great idea.

With multiple possibilities to develop, available are two separate allotments each with approval to subdivide and construct either 3 separately titled duplex's (3 buildings, 6 units in total) on one allotment, or purchase both allotments to develop 6 separately titled duplex's (6 buildings, 12 units in total).

**Price** : \$ 258,000 **Land Size** : 3003 sqm

View: https://www.kingsberry.com.au/sale/qld/tow

nsville-district/kelso/residential/land/432679

6

John Mendo 07 4772 2022 0438 792 888

john.mendo@tsvharcourts.com.au