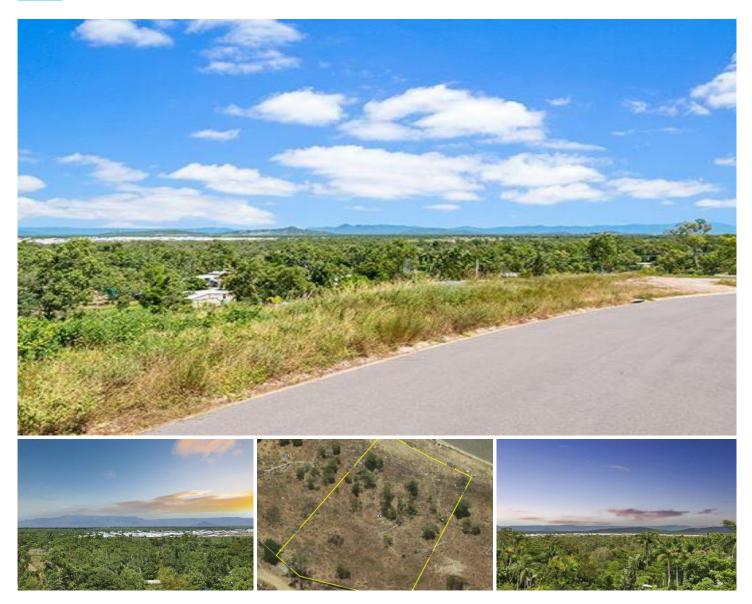

## 41 Deedes Crescent BUSHLAND BEACH QLD

Gorgeous hinterland views with the beach just minutes away. What more could you want except design and build the home of your dreams.

Endless Mountain views during the day and Urban lights by night.

One of three remaining blocks left with all services connected in a fabulous street of Bushland Beach.

A large block on 884m2 allotment with a 20.9m street frontage.

There's no need to stare at your neighbours fence anymore as these quality blocks are virtually being given away at prices you'd expect in remote locations. **Price** : \$ 60,000

Land Size : 884 sqm View : https://ww

: https://www.kingsberry.com.au/sale/qld/tow nsville-district/bushland-beach/residential/la nd/4326800

John Mendo 07 4772 2022 0438 792 888 john.mendo@tsvharcourts.com.au