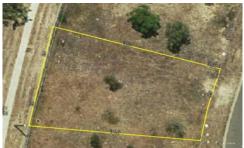

## 29 Deedes Crescent BUSHLAND BEACH QLD

One of six remaining blocks left with all services connected in a fantastic street of Bushland Beach and minutes from the beach.

This particular block is 718m2 with a 17.5m street frontage.

These quality blocks are virtually being given away at prices you'd expect in remote locations.

**Price** : \$ 81,000 **Land Size** : 718 sqm

View : https://www.kingsberry.com.au/sale/qld/tow

nsville-district/bushland-beach/residential/la