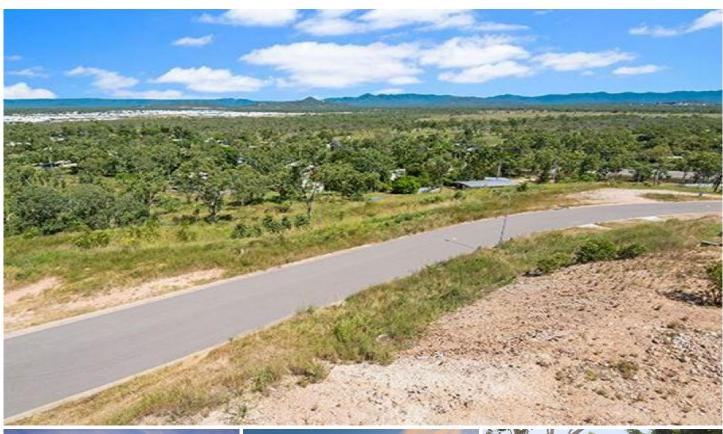

## 45 Deedes Crescent BUSHLAND BEACH QLD

One of three remaining blocks left with all services connected in a fabulous street of Bushland Beach and minutes from the beach.

This particular block is 707m2 with a 22.7m street frontage.

Grab hold of the good life with breathtaking views, ocean

**Price** : \$ 59,500 **Land Size** : 707 sqm

View : https://www.kingsberry.com.au/sale/qld/tow

nsville-district/bushland-beach/residential/la

nd/4326808