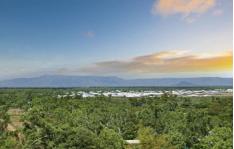

## 45 Deedes Crescent BUSHLAND BEACH QLD

One of three remaining blocks left with all services connected in a fabulous street of Bushland Beach and minutes from the beach.

This particular block is 707m2 with a 22.7m street frontage.

Grab hold of the good life with breathtaking views, ocean

**Price** : \$ 59,500 **Land Size** : 707 sqm

View : https://www.kingsberry.com.au/sale/qld/tow

nsville-district/bushland-beach/residential/la

nd/4326808