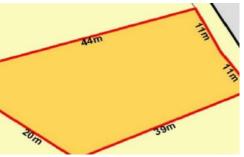

## 63 Goicoechea Drive BUSHLAND BEACH QLD

Here is your opportunity to secure a fabulous allotment now currently available to build your dream home in a prestigious location of Bushland Beach.

Offering a large 1066m2 block with 22m frontage and capturing spectacular views of both ocean and bushland that will take your breath away.

Invest in your future and don't delay as his block ticks all the boxes for an amazing lifestyle for you to enjoy.

**Price** : \$ 197,500 **Land Size** : 1066 sqm

View : https://www.kingsberry.com.au/sale/qld/tow