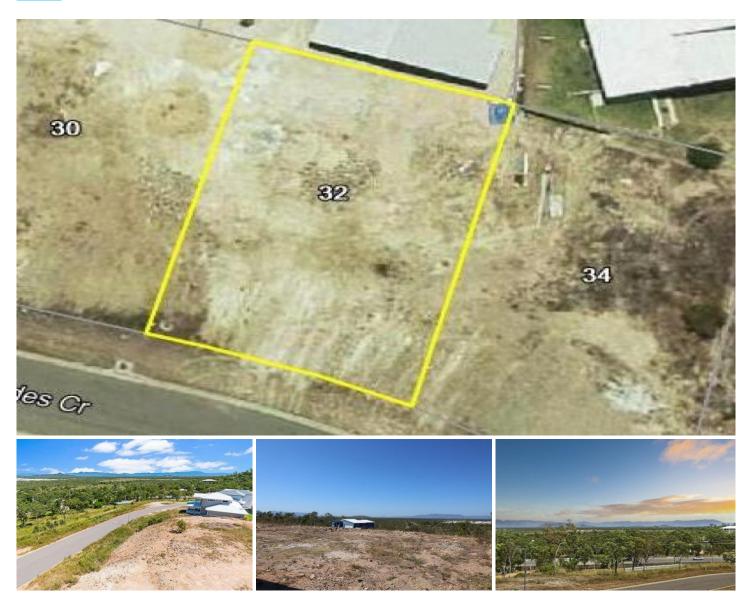

## 32 Deedes Crescent BUSHLAND BEACH QLD

With the owners committed elsewhere they have reluctantly decided to sell this fantastic block of land and is yours for the taking.

Perched on one of the highest blocks in Deedes Crescent this fabulous allotment of 694 m2 has stunning views to design and build your dream home.

With soil test available, this block offers a 22.5m frontage with all services connected. Located in the sought after suburb of Bushland Beach, north of Townsville. This community offers easy access to all amenities, parks and waterways, ideal for the active family, ensuring you will be able to not only live here but you will simply LOVE living here.

Just minutes from the beach this quality block is virtually