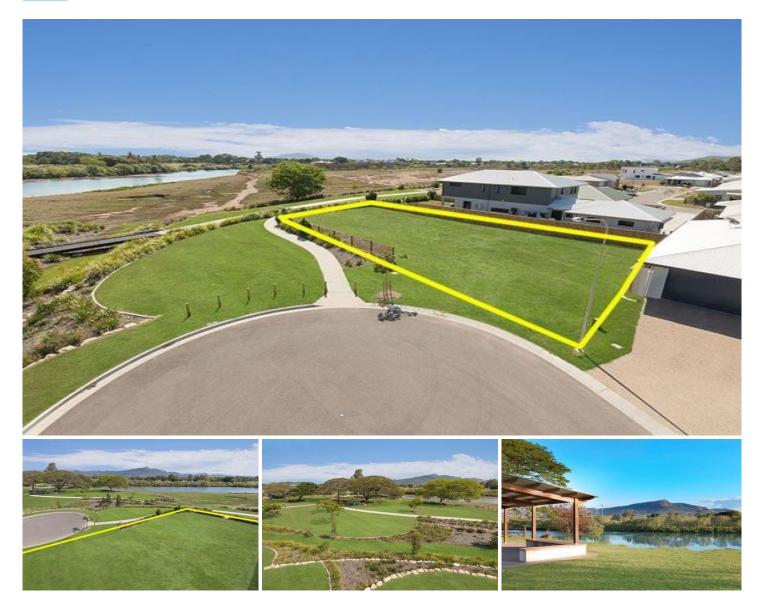

## Lot 408 Mizuno View OONOONBA QLD

Situated in Townsville's most popular fast growing New Estate, this is a great opportunity to invest in The Village - now known as the ultimate in riverside, parkside and cityside living.

Surrounded by picturesque parks, just perfect for family BBQS, fishing, outdoor sports and community events. 1.6km of river walkway and minutes to Fairfield Waters Precinct.

Only 3.5km to the CBD and walking distance to Oonoonba State School.

This is a lifestyle that is second to none - it's your choice now!!

**Price** : \$ 285,000

Land Size : 632 sqm View : https://ww

: https://www.kingsberry.com.au/sale/qld/tow nsville-district/oonoonba/residential/land/43 26813