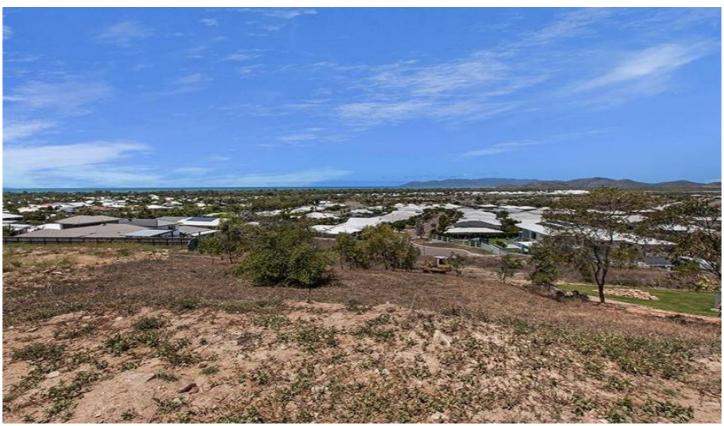

## 2 Gemma Court BUSHLAND BEACH QLD

Capturing sea breezes this elevated 1048m2 allotment is set in a small court overlooking Bushland Beach with ocean views stretching from Palm Island to Magnetic island and Cape Pallarenda. The block is level at the street and slopes away to the rear. Both neighbouring blocks are built on enabling you to plan your home, taking into account the positions of these homes whilst still being able to see the ocean views.

Services and features of Bushland Beach include beach access and bbq areas, boat ramp, a tavern, shopping centre with a new Coles supermarket under construction, parks and playing fields.

Call now for more information and to discuss purchasing at auction.