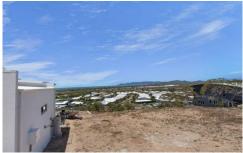

## 2 Gemma Court BUSHLAND BEACH QLD

Capturing sea breezes this elevated 1048m2 allotment is set in a small court overlooking Bushland Beach with ocean views stretching from Palm Island to Magnetic island and Cape Pallarenda. The block is level at the street and slopes away to the rear. Both neighbouring blocks are built on enabling you to plan your home, taking into account the positions of these homes whilst still being able to see the ocean views.

Services and features of Bushland Beach include beach access and bbq areas, boat ramp, a tavern, shopping centre with a new Coles supermarket under construction, parks and playing fields.

Call now for more information and to discuss purchasing at auction.