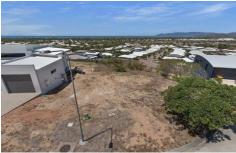

## 2 Gemma Court BUSHLAND BEACH QLD

Capturing sea breezes this elevated 1048m2 allotment is set in a small court overlooking Bushland Beach with ocean views stretching from Palm Island to Magnetic island and Cape Pallarenda. The block is level at the street and slopes away to the rear. Both neighbouring blocks are built on enabling you to plan your home, taking into account the positions of these homes whilst still being able to see the ocean views.

Services and features of Bushland Beach include beach access and bbq areas, boat ramp, a tavern, shopping centre with a new Coles supermarket under construction, parks and playing fields.

Call now for more information and to discuss purchasing at auction.