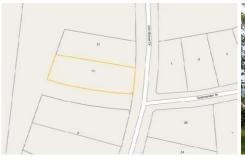

## 13 John Brewer Drive BLUEWATER QLD

Presenting to the market is this lovely 7886m2 rural block located in a quiet country street of Bluewater and just an easy 5 minute drive to the beach. This allotment is on a corner with just one established neighbour. Services of water and electricity are available. The lot is a level bush block with some mature gums and then young growth of smaller gums, ideal for those who want to build and have instant privacy.