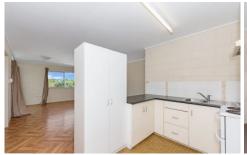

- Combined living/dining
- Positioned well to capture beautiful tropical breezes
- Spacious balcony offers room for outdoor dining and relaxation
- Master bedroom is located off the lounge with double door entry offering different usage options
- Both carpeted bedrooms have ceiling fans and built-ins
- The bathroom is equipped with vanity, shower and storage cupboard.
- Toilet it separate
- Single carport located under building
- Separate big laundry (ground floor) with plenty of space