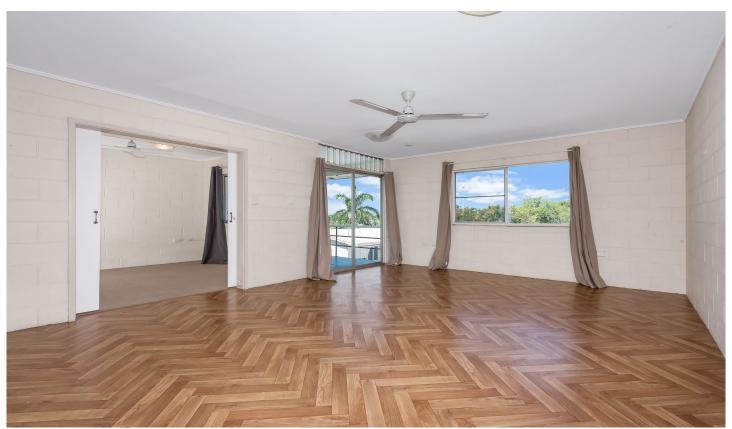

- Combined living/dining
- Positioned well to capture beautiful tropical breezes
- Spacious balcony offers room for outdoor dining and relaxation
- Master bedroom is located off the lounge with double door entry offering different usage options
- Both carpeted bedrooms have ceiling fans and built-ins
- The bathroom is equipped with vanity, shower and storage cupboard.
- Toilet it separate
- Single carport located under building
- Separate big laundry (ground floor) with plenty of space