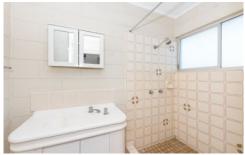

- Combined living/dining
- Positioned well to capture beautiful tropical breezes
- Spacious balcony offers room for outdoor dining and relaxation
- Master bedroom is located off the lounge with double door entry offering different usage options
- Both carpeted bedrooms have ceiling fans and built-ins
- The bathroom is equipped with vanity, shower and storage cupboard.
- Toilet it separate
- Single carport located under building
- Separate big laundry (ground floor) with plenty of space