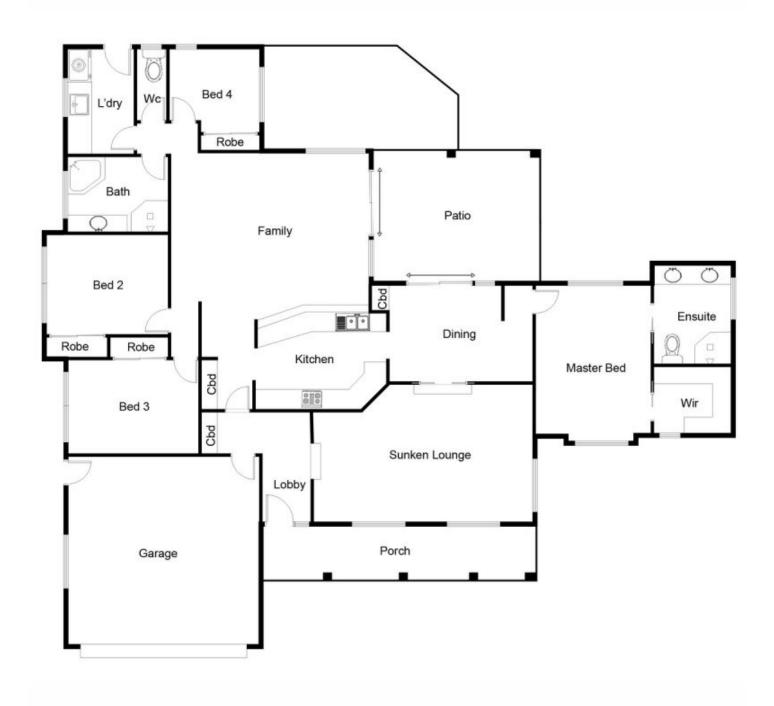

## 4 Taldora Place ANNANDALE QLD

One family has built and lived in this home from the start and it is now the perfect opportunity to make this property yours.

Positioned in a secluded pocket of Annandale the home offers many selling features such as a formal and open plan living which adjoin the hub of your New Guinea Rosewood kitchen. The large main bedroom is privately positioned from the other three bedrooms, all which have picture windows viewing the surrounding gardens.

4 🛤 2 🚔 2 🚘

View : https://www.kingsberry.com.au/sale/qld/townsville -district/annandale/residential/house/4341904

Michael Martini 07 4772 2022 0418 731 677 michael.martini@tsvharcourts.com.au

210 Charters Towers Road Hermit Park QLD 07 47 722 022