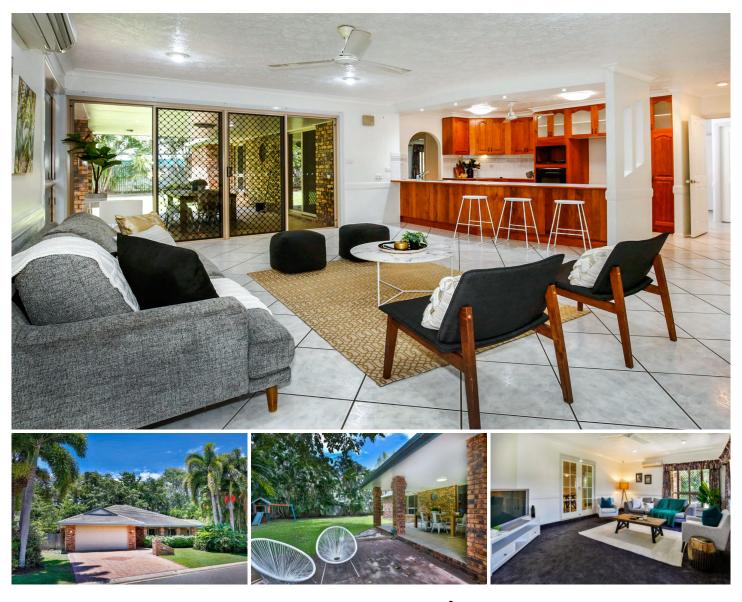

## 4 Taldora Place ANNANDALE QLD

One family has built and lived in this home from the start and it is now the perfect opportunity to make this property yours.

Positioned in a secluded pocket of Annandale the home offers many selling features such as a formal and open plan living which adjoin the hub of your New Guinea Rosewood kitchen. The large main bedroom is privately positioned from the other three bedrooms, all which have picture windows viewing the surrounding gardens.

Your back neighbour is a tree lined creek and across the way is a parkland, just great for the children and family gatherings.

Don't settle for less as this property has been greatly reduced for a quick sale so bring your cheque book and