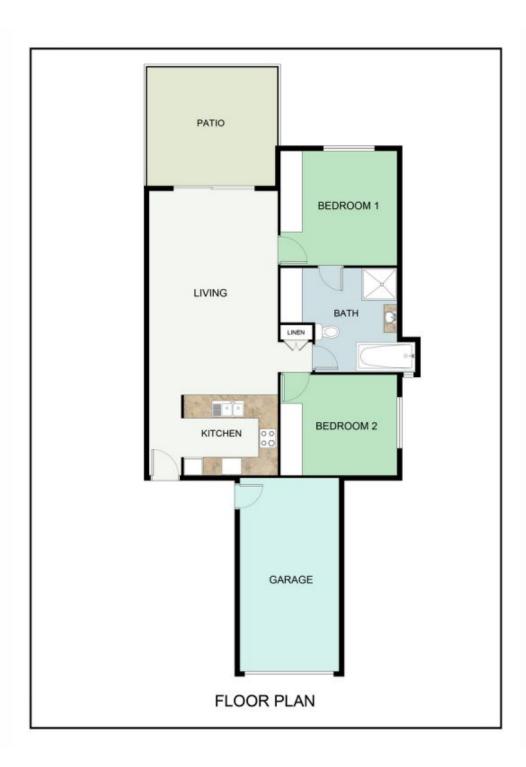

## 7/16-22 Martinez Avenue WEST END QLD

Situated on the ground level this contemporary two bedroom unit features a spacious tiled patio that takes in the views of the lake and gardens. Security gates ,concrete pool and gardens are all maintained by the Body Corporate.

Both bedrooms are carpeted, have built-ins and fully air-conditioned throughout, the large two way bathroom has a separate shower and tub as well as laundry cupboard which makes this a functional space. Easy care tiled open plan living and kitchen area captures the breezes off the lake, this property will appeal to most.

Lockable garage with remote control and side door access to the front door

The complex is in close proximity to the city and Castletown Shopping Centre. Don't delay inspect today.