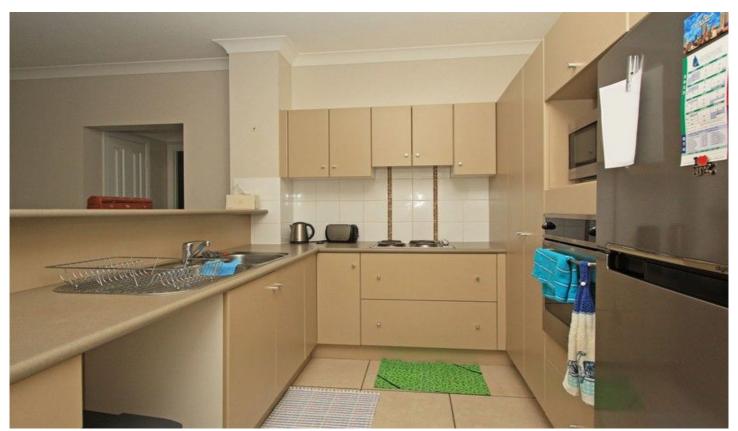

Both bedrooms are carpeted, have built-ins and fully air-conditioned throughout, the large two way bathroom has a separate shower and tub as well as laundry cupboard which makes this a functional space. Easy care tiled open plan living and kitchen area captures the breezes off the lake, this property will appeal to most.