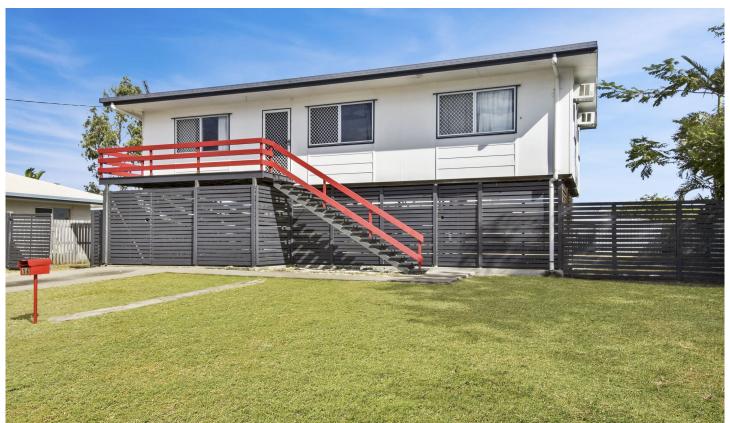

## 16 Pompeii Street KELSO QLD

This timber home has been recently refurbished and offers a new kitchen and bathroom. The polished timber floors throughout the home are an attractive and hardwearing flooring that complements the fresh lightly coloured kitchen and bathroom decor.

The transformed bathroom is modern, clean and spacious. The shower is at floor level which makes for easy access. The living area and two of the three bedrooms are air-conditioned.

Downstairs has been enclosed with timber slats making this a secure lockable area. There is room for a car as well as for both storage and a workshop area if needed. The yard is a blank canvas with a lawn locker in the rear corner and the backyard is secured with a timber paling fence with double gate access at the side.