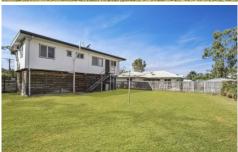

The transformed bathroom is modern, clean and spacious. The shower is at floor level which makes for easy access. The living area and two of the three bedrooms are air-conditioned.

Downstairs has been enclosed with timber slats making this a secure lockable area. There is room for a car as well as for both storage and a workshop area if needed. The yard is a blank canvas with a lawn locker in the rear corner and the backyard is secured with a timber paling fence with double gate access at the side.