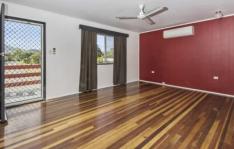

## 16 Pompeii Street KELSO QLD

This timber home has been recently refurbished and offers a new kitchen and bathroom. The polished timber floors throughout the home are an attractive and hardwearing flooring that complements the fresh lightly coloured kitchen and bathroom decor.

The transformed bathroom is modern, clean and spacious. The shower is at floor level which makes for easy access. The living area and two of the three bedrooms are air-conditioned.

Downstairs has been enclosed with timber slats making this a secure lockable area. There is room for a car as well as for both storage and a workshop area if needed. The yard is a blank canvas with a lawn locker in the rear corner and the backyard is secured with a timber paling fence with double gate access at the side.