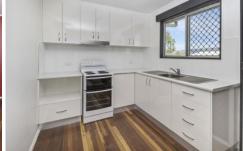

## 16 Pompeii Street KELSO QLD

This timber home has been recently refurbished and offers a new kitchen and bathroom. The polished timber floors throughout the home are an attractive and hardwearing flooring that complements the fresh lightly coloured kitchen and bathroom decor.