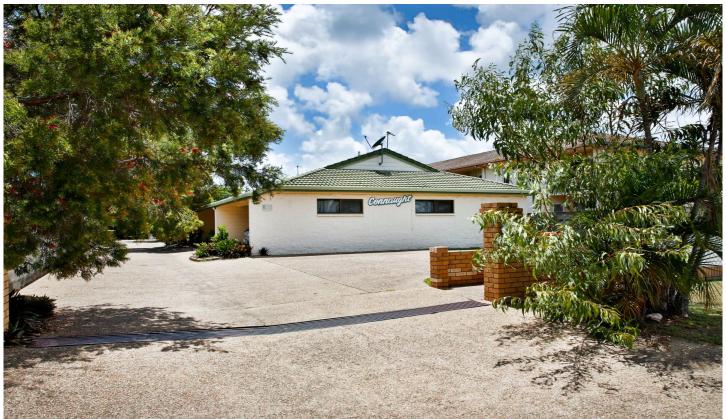

## 2/4 Pope Street AITKENVALE QLD

It can help your future when you invest in real estate. Save on petrol without the need for a second car when you are only 50 meters from the Stocklands Shopping Centre. Solid masonry block two bedroom unit with good sized rooms, air-conditioning, timber kitchen, bathroom, separate toilet and single carport accommodation. All within a block of five units. Leased until October 2019 at \$12,480 per Annum and the tenant would like to stay on for longer.