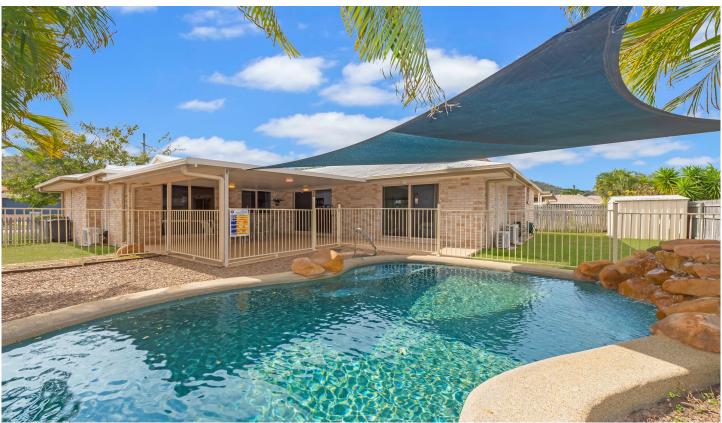

## 20 Dickenson Place KIRWAN QLD

This is a lovely family home near the end of the court. Very quiet and centrally located close to schools and shops. The brick veneer construction will make it cool in summer and warm in winter. With 4 bedrooms, 2 bathrooms, 2 car garage, 2 living areas and an office. Outside there's a good size patio, in ground pool and a lawn locker. With a fully fenced back yard all the hard work is done. Add to this you will have only one neighbour. Just move in and enjoy!• Sparkling In ground Pool.

Features.

• 4 Bedrooms main with Ensuite.

• 2 separate living areas.

• Office at the front of the house.

• 670m2 Block

• Only 1 neighbor.

• Brick Veneer construction.

• Fully air-conditioned.