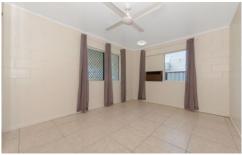

## Features Include:

Air conditioning to lounge room & main bedroom. Tiles throughout.
Security screens throughout.
Ceiling fans throughout.
Build in wardrobes to main bedroom.
Large, spacious bedroom.