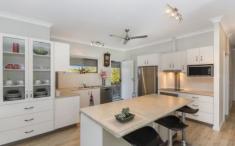

The upper level is open plan with the lounge and dining area flowing effortlessly from the modern kitchen which features plenty of bench and cupboard space, quality appliances and an island bench. A patio at the front of the home has views of Mount Louisa, while the rear patio offers a sanctuary from the hustle and bustle of everyday life.