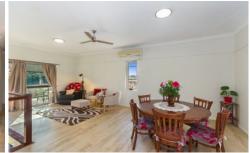

The upper level is open plan with the lounge and dining area flowing effortlessly from the modern kitchen which features plenty of bench and cupboard space, quality appliances and an island bench. A patio at the front of the home has views of Mount Louisa, while the rear patio offers a sanctuary from the hustle and bustle of everyday life.