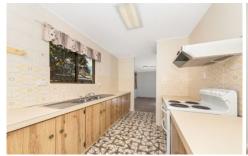

## 30 Sycamore Street PIMLICO QLD

Located in the popular suburb of Pimlico, this fantastic home is close to everything. The large lounge is air-conditioned with plenty of room to entertain. The kitchen features lots of bench space, a walk in pantry and access from the double garage. A separate toilet is conveniently located off the garage.

• Large dining and lounge has split system air-conditioning

• Kitchen has lots of bench space and a walk in pantry

• Direct access from the kitchen to the garage

3 📭 1 🔓 2 🖨

View: https://www.kingsberry.com.au/sale/qld/townsville -district/pimlico/residential/house/4388373