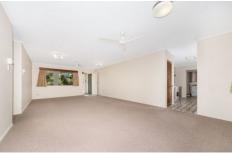

• Large dining and lounge has split system air-conditioning

• Kitchen has lots of bench space and a walk in pantry

• Direct access from the kitchen to the garage

3 📭 1 🔓 2 🖨

View: https://www.kingsberry.com.au/sale/qld/townsville -district/pimlico/residential/house/4388373