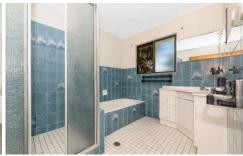

The bedrooms are large all with built in robes. The bathroom has a separate shower and tub.

There is plenty of room to park a caravan or boat with easy side access to the rear.

&bull: 3 Good sized bedrooms have built in robes • Bathroom has separate shower and tub