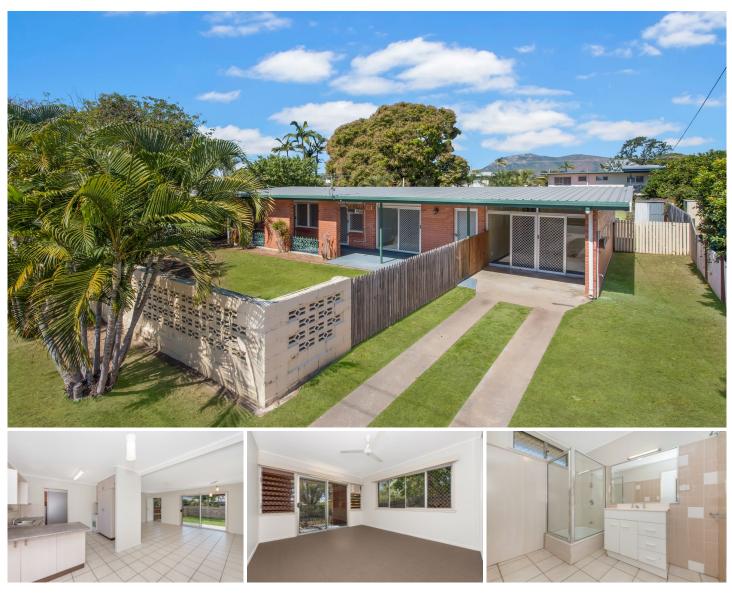

## 24 Fuller Street HEATLEY QLD

Whether you are an investor or starting out this low set brick home is a must see'. Featuring an easy flow floor plan and a freshly painted interior with new carpets, the home offers buyers a great start with opportunity to add more improvements. The location is also convenient and central. a quiet street close to schools, shopping centres, parks and other local amenities.

## Fast facts include:

• Solid red brick low set

• Freshly painted light filled interior

• Large L' shaped lounge/dining overlooking both front and backyards

• Functional kitchen with abundant storage

• 3 generous sized bedrooms with mirrored built ins (2) and new carpets

• Main bedroom and second bedroom open out to the