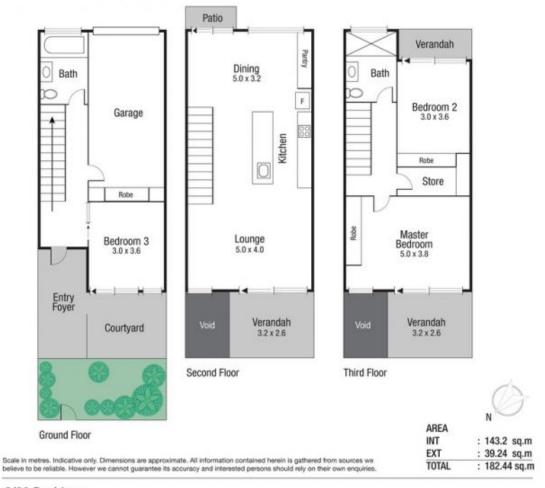

## 2/90 Davidson Street SOUTH TOWNSVILLE QLD

This executive style, three storey, ultra modern townhouse has the WOW Factor. Just a short stroll from the CBD overlooking Cameron Park, enjoying stunning views of the city skyline and up to Castle Hill, this three bedroom, two bathroom property boasts secure garaging, downlights, security screens and air-conditioning throughout and multiple outdoor entertaining areas. A stylish wooden staircase connects each of the levels in this impressive home.

## Ground Floor

• Bedroom with own private outdoor sitting area • Patio with clothesline • Laundry • Bathroom with shower over bath • Storage cupboard • Single lock up garage with remote