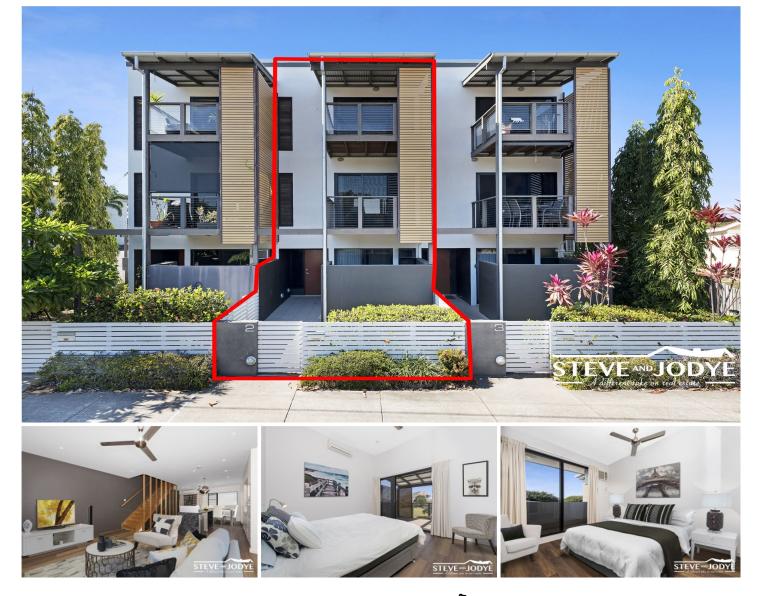

## 2/90 Davidson Street SOUTH TOWNSVILLE QLD

This executive style, three storey, ultra modern townhouse has the WOW Factor. Just a short stroll from the CBD overlooking Cameron Park, enjoying stunning views of the city skyline and up to Castle Hill, this three bedroom, two bathroom property boasts secure garaging, downlights, security screens and air-conditioning throughout and multiple outdoor entertaining areas. A stylish wooden staircase connects each of the levels in this impressive home.

## Ground Floor

• Bedroom with own private outdoor sitting area • Patio with clothesline • Laundry • Bathroom with shower over bath • Storage cupboard • Single lock up garage with remote