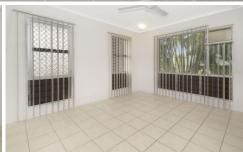

Inside the fully tiled unit offers a central open plan kitchen/dining/living rooms which allows the natural light and breezes to flow through. For the summer months the unit is fully air-conditioned and there are ceiling fans as well. There is an internal laundry and the unit has just been refurbished and is ready to move straight into.