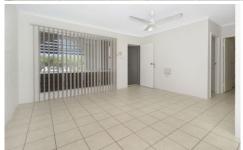

Inside the fully tiled unit offers a central open plan kitchen/dining/living rooms which allows the natural light and breezes to flow through. For the summer months the unit is fully air-conditioned and there are ceiling fans as well. There is an internal laundry and the unit has just been refurbished and is ready to move straight into.