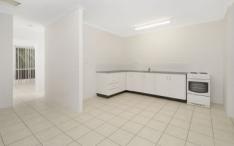

Inside the fully tiled unit offers a central open plan kitchen/dining/living rooms which allows the natural light and breezes to flow through. For the summer months the unit is fully air-conditioned and there are ceiling fans as well. There is an internal laundry and the unit has just been refurbished and is ready to move straight into.