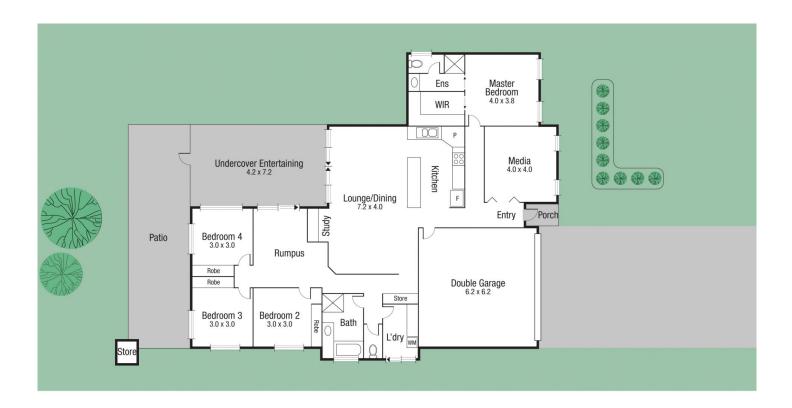

## 22 Hillock Crescent BUSHLAND BEACH QLD

Prepare to be impressed by this beautiful 4 bedroom family home which has been cleverly designed with a third separate living area that operates as a children's play room. With a dedicated media room, lovely open plan living and dining area which flows outside to the outdoor entertaining, there is plenty of space for everyone.

N ∜ A

AREA

INT : 201.96 sq.m EXT : 67.08 sq.m TOTAL : 269.04 sq.m

Scale in metres. Indicative only. Dimensions are approximate. All information contained herein is gathered from sources we believe to be reliable. However we cannot guarantee its accuracy and interested persons should rely on their own enquiries.

## 22 Hillock Cres