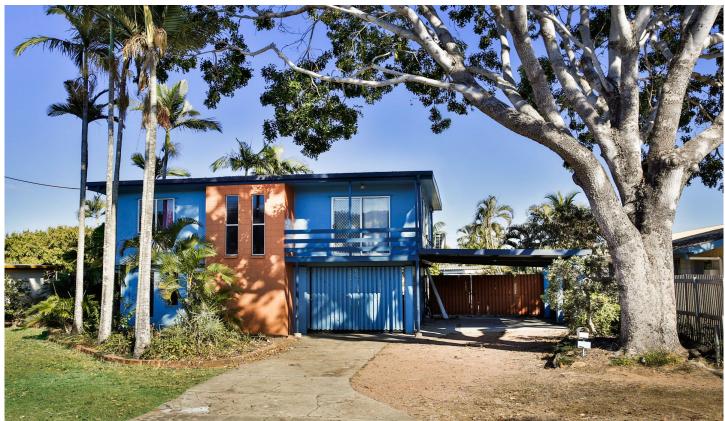

## 13 Rosemary Street KELSO QLD

A country atmosphere with pleasant hill views from your front door and only a short walk to the river and parks. The three bedroom home is fully air-conditioned up with internal stairs leading down to a rumpus and laundry. The ground level offers a large lockable area either for car accommodation,workshop or maybe a safe shady play area for kids and pets. Plus there is a garden shed and bore out back to keep the home green when we have the next water restrictions, also two fenced areas two keep the pets away when having a Bar-b-que one with a mango tree to shade the animals on a hot day as well as an area to keep the laying hens.