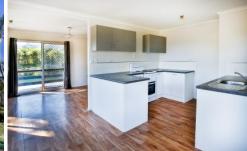

## 13 Rosemary Street KELSO QLD

A country atmosphere with pleasant hill views from your front door and only a short walk to the river and parks. The three bedroom home is fully air-conditioned up with internal stairs leading down to a rumpus and laundry. The ground level offers a large lockable area either for car accommodation,workshop or maybe a safe shady play area for kids and pets. Plus there is a garden shed and bore out back to keep the home green when we have the next water restrictions, also two fenced areas two keep the pets away when having a Bar-b-que one with a mango tree to shade the animals on a hot day as well as an area to keep the laying hens.