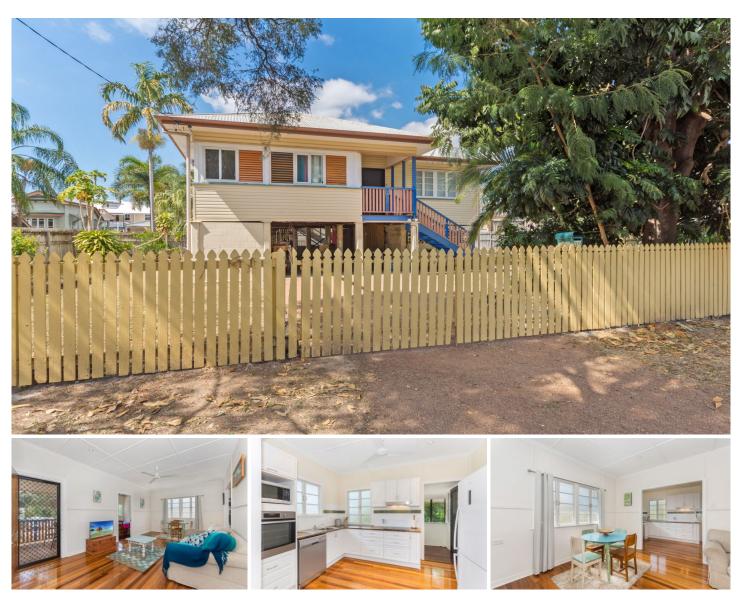

## 20 Sooning Street HERMIT PARK QLD

Located in the sought after suburb of Hermit Park, this high set renovated home is ready to live in and enjoy. Polished timber floors are featured throughout the home. A large living and dining area provides a great place to entertain. The kitchen is modern with quality appliances and plenty of bench & cupboard space. A fully renovated bathroom has an easy access shower and modern vanity. The air conditioned bedrooms are large and casement windows allow the cool breezes to flow through. Downstairs there is plenty of storage space and accommodation for a single vehicle. The 417sqm allotment is fully fenced and is easy to maintain.

- 3 Good size bedrooms
- Polished timber floors throughout
- Open plan living and dining
- Modern kitchen offers lots of bench and cupboard space