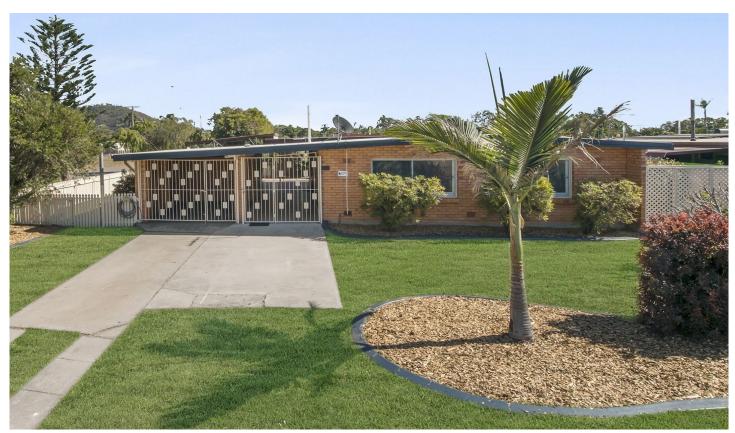

## 33 Bainbridge Street HEATLEY QLD

Situated on a 625 sqm corner block, you'll be pleasantly surprised of what this beautifully presented 3 bedroom, low set family home has to offer. Be welcomed by a fresh, light and very spacious open plan living area featuring timber floating floors, newly painted interior and neutral coloured window furnishings. Large timber bi-fold doors open to the rear allowing the cool breezes to flow through.