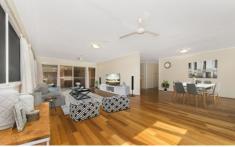

## 33 Bainbridge Street HEATLEY QLD

Situated on a 625 sqm corner block, you'll be pleasantly surprised of what this beautifully presented 3 bedroom, low set family home has to offer. Be welcomed by a fresh, light and very spacious open plan living area featuring timber floating floors, newly painted interior and neutral coloured window furnishings. Large timber bi-fold doors open to the rear allowing the cool breezes to flow through.