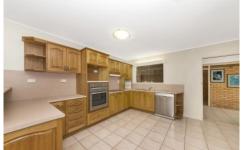

Leading off the living/dining area you are greeted by an exceptionally well-proportioned kitchen, highlighting near new appliances, large pantry, dishwasher and ample cupboard space. The kitchen overlooks the covered, private entertainment area, which is the perfect space to enjoy outdoor living all the while keeping cool with a good cross-flow.