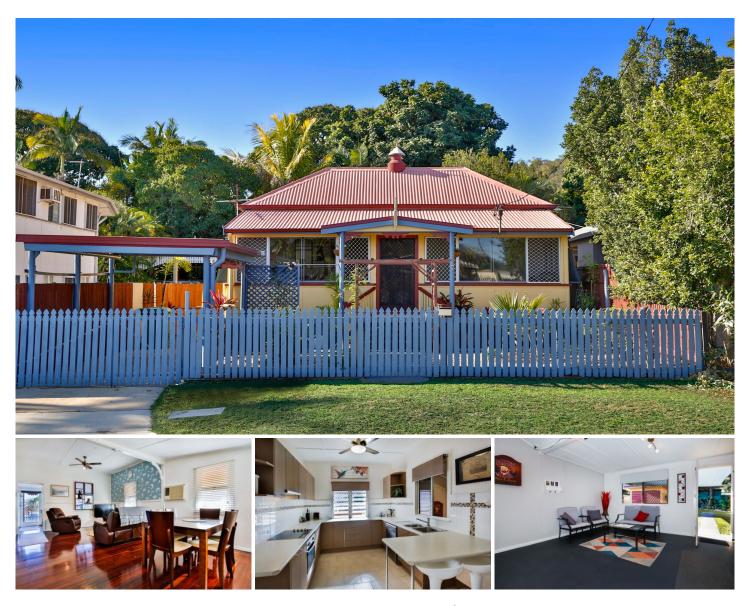

## 7 Humphrey Street WEST END QLD

Picturesque charmer with an engaging front that draws the attention of the passer by. Spacious open plan lounge dining area is a great place to entertain family and friends complete with polished timber floors. The enclosed front verandah is ideal for an office where you can sit and watch the traffic from air-conditioned comfort. Hold parties in this versatile family room at the rear where you can escape to secluded gardens and enjoy a quiet drink. The private back yard has a single garage or storage shed plus a bore for use during those dry times.