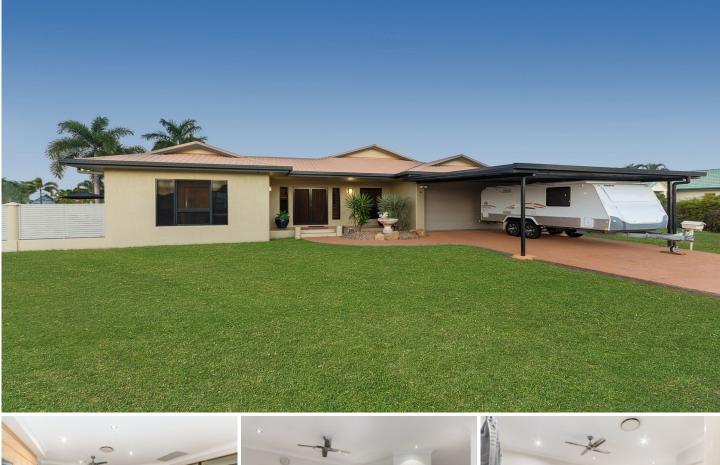

## **36 Overton Circuit KIRWAN QLD**

Sitting proudly on an 822sqm fully fenced corner allotment and located in a quiet precinct of Kirwan this home has all the features the modern family needs. As you enter through the large double timber doors, you get a sense of style and elegance from this large executive home.

The master bedroom is located in a separate wing and has mirrored built in robes and an elegant ensuite. A study near the entrance is perfect for homework, home business or a guest room. Ducted air-conditioning to the living and dining area keeps the home cool and comfortable. Formal gatherings are easy in the large formal dining room which flows seamlessly to the sunken lounge, here you can continue the conversations or enjoy a good movie with friends and family.