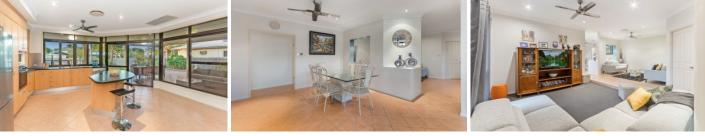

The master bedroom is located in a separate wing and has mirrored built in robes and an elegant ensuite. A study near the entrance is perfect for homework, home business or a guest room. Ducted air-conditioning to the living and dining area keeps the home cool and comfortable. Formal gatherings are easy in the large formal dining room which flows seamlessly to the sunken lounge, here you can continue the conversations or enjoy a good movie with friends and family.

The kitchen is a chefs delight and features modern