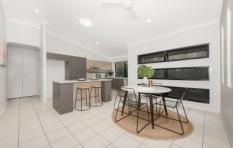

Boasting an effortless floor plan with four bedrooms. The spacious master bedroom is perfectly positioned at the front of the home includes a walk-in-robe and double shower ensuite.

The open plan kitchen is the hub of the residence and brings the main living areas to life. Offering a choice of storage and prep areas with a large pantry, overhead cabinetry with quality appliances, centrally located overlooking the alfresco area. This home has been designed with space, style and the family in mind.